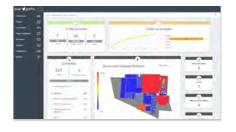

#### Big Data and Cloud Management

The everpaths platform includes a Cloud Management system for maps, routes and contents.

The cloud platform engine resolves location and routing requests.

It gathers anonymous usage data that feeds the "Big Data" for a complete analysis of people flows, routes preferences, searches, and many other valuable info that can be infered.

STATISTICS

INTEGRATION API