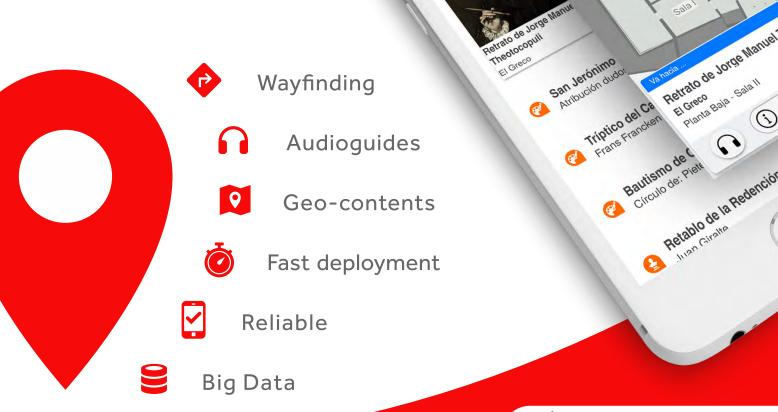

Complete indoor wayfinding solution with geolocated contents and audioguides

**GEOLOCATED** CONTENTS

LOCATION

GUIDANCE

**AUDIOGUIDES** 

**ADAPTED ROUTES** 

**PUSH NOTIFICATIONS** 

**SUGGESTED ROUTES** 