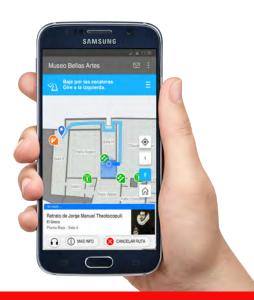

### iOS / Android user app

Everpaths platform offers a multispace and free user app for indoor location and guidance.

The app recognices the beacon environment to determine its location, creates routes directions. It also shows and converts contents in audio.

### The best guide for your building

Everpaths is a powerful location and guidance platform that helps you innovate and offer new advanced services for your customers and employees.

Everpaths app is iOS & Android compatible, and helps users to locate themselves inside a space, search information of what is near and easily follow a route to destination.